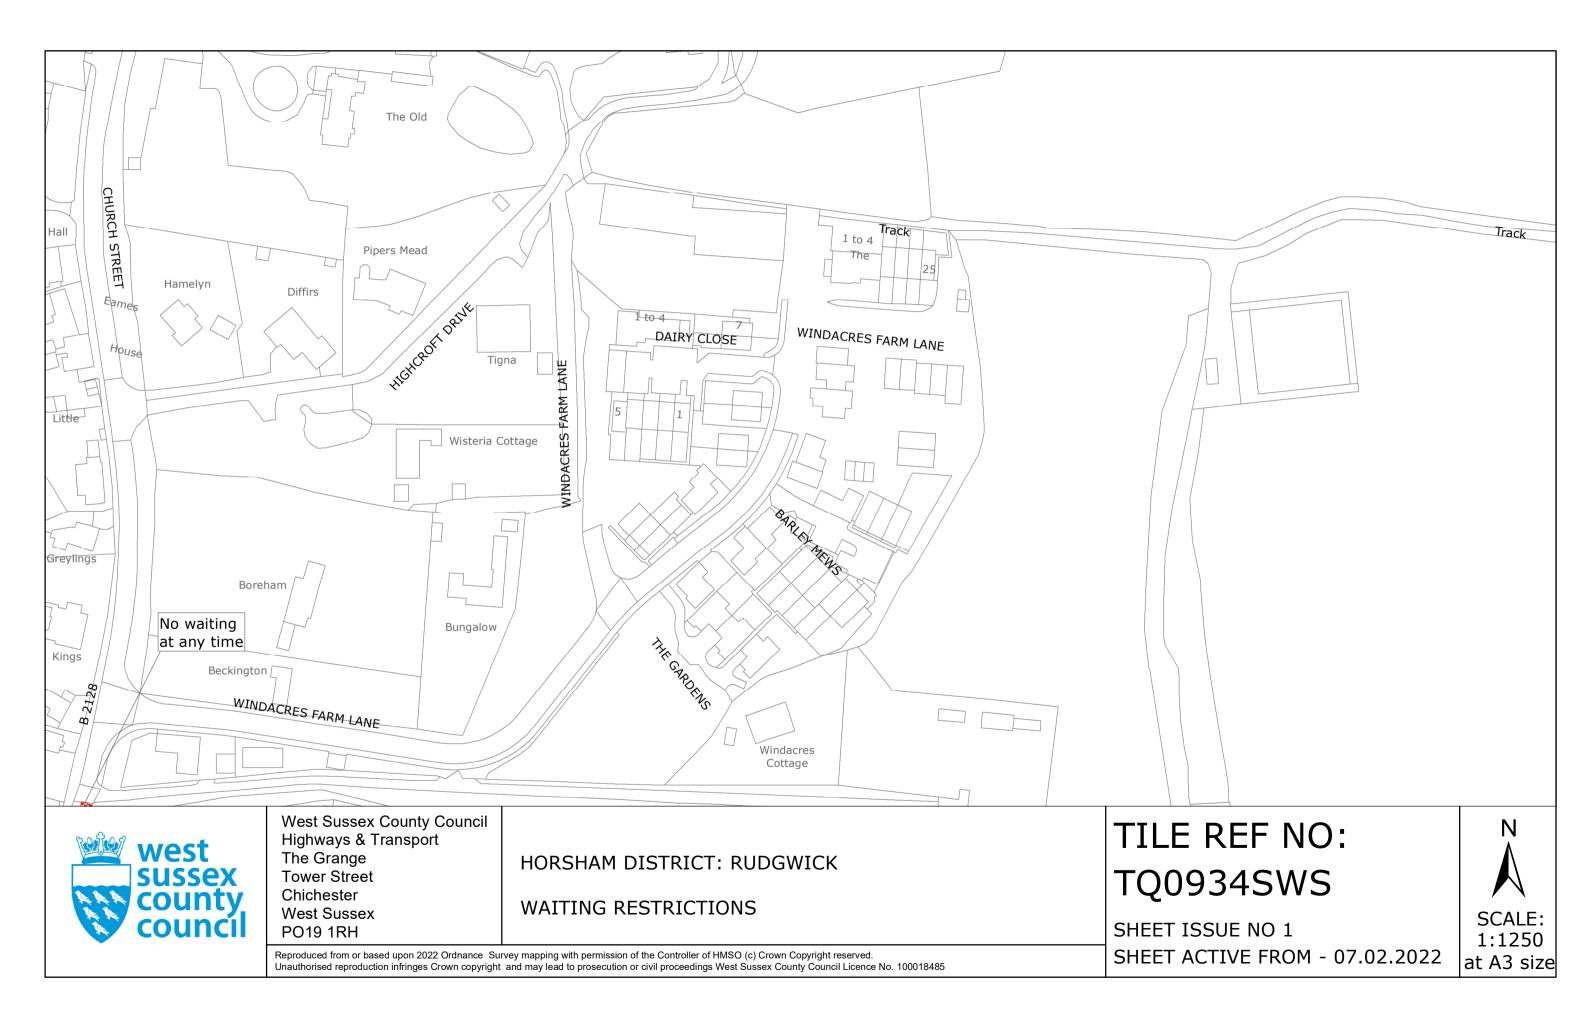

## FIRST SCHEDULE Plans to be inserted (as attached)

TQ0933NWN (Sheet Issue No. 1) TQ0934NWS (Sheet Issue No. 1)

## For and on behalf of WEST SUSSEX COUNTY COUNCIL

Authorised Signatory:

NAME: Rebecca Caney

DATE MADE: 3<sup>rd</sup> February 2022

| Path<br>SUMMERFOLD<br>Mariners<br>No waiting<br>at any tim<br>CHURCH STREET<br>Highclere<br>1 Rannerdale<br>THE RIDGE<br>Copper Beech<br>3<br>Homestead |                                                                                                                                                       | Path              |                                    | Windacres |                       |
|---------------------------------------------------------------------------------------------------------------------------------------------------------|-------------------------------------------------------------------------------------------------------------------------------------------------------|-------------------|------------------------------------|-----------|-----------------------|
| Rofies                                                                                                                                                  | West Sussex County Council<br>Highways & Transport                                                                                                    |                   |                                    |           | TILE                  |
| west<br>sussex                                                                                                                                          | The Grange HORSHAM DISTRICT: RUDGWICK Chichester                                                                                                      |                   |                                    | TQ09      |                       |
| county<br>council                                                                                                                                       | West Sussex<br>PO19 1RH<br>Reproduced from or based upon 2022 Ordnance Sur                                                                            | VAITING RESTRICTI | HMSO (c) Crown Copyright reserved. |           | SHEET IS:<br>SHEET AC |
|                                                                                                                                                         | Unauthorised reproduction infringes Crown copyright and may lead to prosecution or civil proceedings West Sussex County Council Licence No. 100018485 |                   |                                    |           |                       |